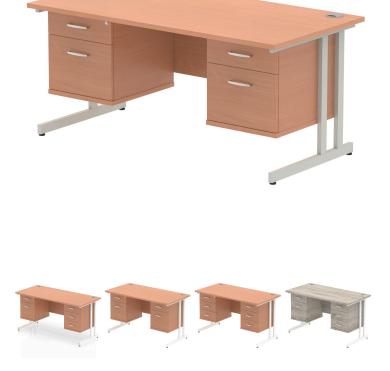

Impulse 1600mm Cantilever Straight Desk With Two Fixed Pedestal

## **Colour:**

Beech, Grey Oak, Maple, Oak, Walnut, White, Black
Pedestal Type:
2 Drawer & 3 Drawer, 2 Drawer x2, 3 Drawer x2
Leg Colour:
White, Silver, Black

• Impulse contract 1600 wide desk • 25mm tops • Heat resistant Beech melamine finish • 18mm modesty panels • 2mm protective abs edging • White coated double strut legs • 2 cable ports • Height adjustable feet • Steel to steel fixings • 2 modesty panels slots • Deep set modesty panel (5") allows for compatibility of most screen clamp fittings • Fixed pedestal