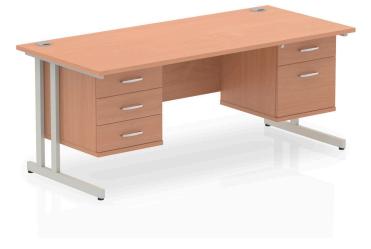

Impulse 1600mm Cantilever Straight Desk With Two Fixed Pedestal

## Details

Impulse represents the best value contract office desking and storage available today. Created by specialist designers with a focus on all office furniture needs the products provide refinement on budget. The comprehensive range is fully guaranteed and quality assured.

• Impulse contract 1600 wide desk • 25mm tops • Heat resistant Beech melamine finish • 18mm modesty panels • 2mm protective abs edging • White coated double strut legs • 2 cable ports • Height adjustable feet • Steel to steel fixings • 2 modesty panels slots • Deep set modesty panel (5") allows for compatibility of most screen clamp fittings • Fixed pedestal